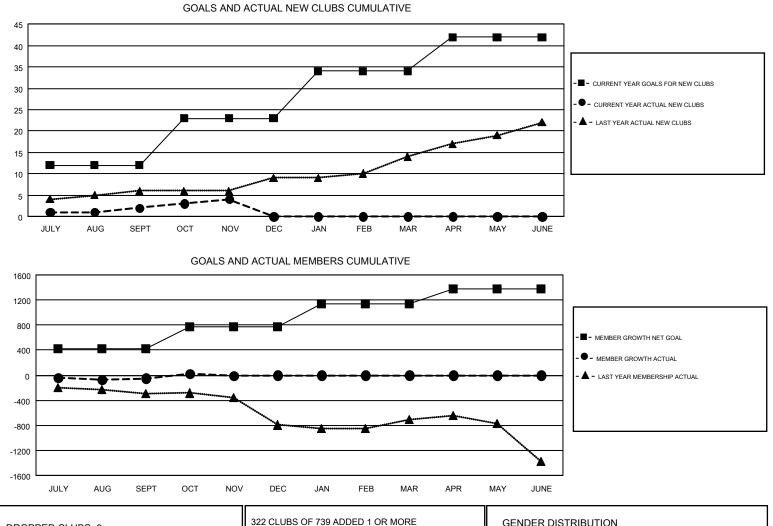

#### GMT: HOWARD HUDSON

| Clubs<br>RESULTS FOR 2018-2019 |               |           |               | Members               |                           |                         |                                                    |  |
|--------------------------------|---------------|-----------|---------------|-----------------------|---------------------------|-------------------------|----------------------------------------------------|--|
|                                |               |           |               | RESULTS FOR 2018-2019 |                           |                         |                                                    |  |
| QUARTER                        | NEW CLUB GOAL | NEW CLUBS | DROPPED CLUBS | QUARTER               | MEMBER GROWTH NET<br>GOAL | MEMBER GROWTH<br>ACTUAL | DROPPED<br>MEMBERS ACTUAL<br>(including transfers) |  |
| JULY/AUG/SEPT                  | 12            | 2         | 8             | JULY/AUG/SEPT         | 420                       | 730                     | 667                                                |  |
| OCT/NOV/DEC                    | 11            | 2         | 1             | OCT/NOV/DEC           | 351                       | 479                     | 404                                                |  |
| JAN/FEB/MAR                    | 11            | 0         | 0             | JAN/FEB/MAR           | 366                       | 0                       | 0                                                  |  |
| APR/MAY/JUNE                   | 8             | 0         | 0             | APR/MAY/JUNE          | 245                       | 0                       | 0                                                  |  |

| DROPPED CLUBS: 9        |           | 322 CLUBS OF 739 ADDED 1 OR MORE | GENDER DISTRIBUTION        |                 |       |
|-------------------------|-----------|----------------------------------|----------------------------|-----------------|-------|
|                         |           | NEW MEMBERS                      | MALE                       | 12,349 (61.98%) |       |
| DROPPED MEMBERS         |           |                                  | FEMALE                     | 7,574 (38.02%)  |       |
| DECEASED                | 114       | CLICK HERE FOR CUMULATIVE        | TOTAL FAMILY UNIT MEMBERS  |                 | 3,588 |
| CLUB CANCELLED<br>OTHER | 31<br>924 | MEMBERSHIP DATA                  | FAMILY MEMBERS PAYING HALF |                 | 1,869 |
| TOTAL                   | 1,069     |                                  | DUES                       |                 |       |